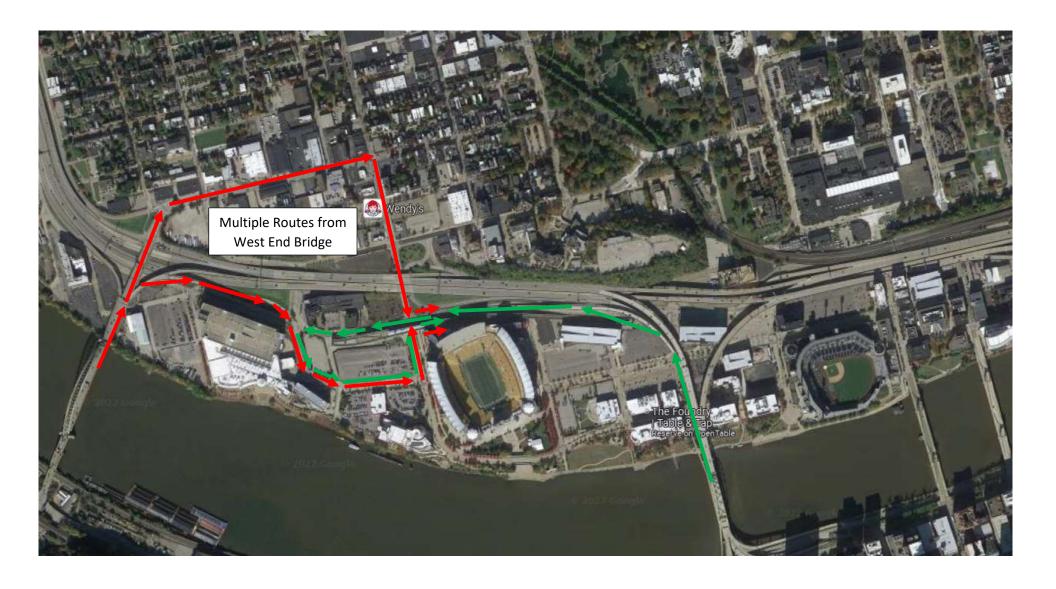

#### **Directions from West End Bridge: (In Red on Map)**

- 1. Head northeast on West End Bridge
- 2. Continue straight to stay on West End Bridge
- 3. Continue onto Western Ave Pass by 7-Eleven (on the right in 0.3 mi)
- 4. Turn right onto Allegheny Ave Pass by McDonald's (on the right)
- 5. Turn Left onto Reedsdale Street at the second intersection, on the Northwest corner of Heinz Field.
- 6. Look for Heinz Field Staff to direct you to a parking location along the curb lanes.

#### **Alternate Route from West End Bridge via Casino Drive: (In Red on Map)**

- 1.) Head Northeast on the West End Bridge.
- 2.) Use the right lane to take the ramp to North Shore
- 3.) Keep left to continue onto Casino Drive
- 4.) Turn left onto Allegheny Ave
- 5.) Turn right onto Reedsdale
- 6.) Look for Heinz Field Staff to direct you to a parking location along the curb lanes.

### <u>Directions from 376 (Heading West over Fort Duquesne Bridge): (In Green on Map)</u>

- 1. Continue straight over the Fort Duquesne Bridge.
- 2. Get in the left lane and take Exit 1B.
- 3. At the intersection at the end of the ramp go straight
- 4. At the next light make a left turn onto Casino Drive

- 5. Follow Casino Drive to the end (Where Heinz Field is) and make a left onto Allegheny/North Shore Drive.
- 6. At the first light make a right onto Reedsdale Street.
- 7. Look for Heinz Field Staff to direct you to a parking location along the curb