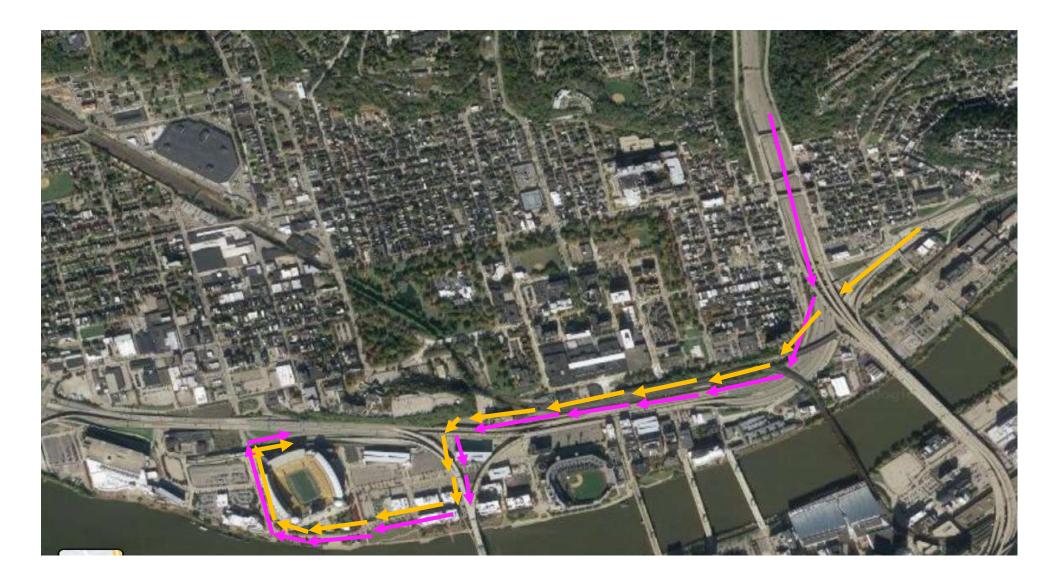

# **Directions from Route 28: (In Yellow on Map)**

- 1. Take I-279 S to Tony Dorsett Drive.
- 2. Turn left onto Tony Dorsett Drive.
- 3. Continue straight until North Shore Drive and make a right onto North Shore Drive.
- 4. Follow North Shore Drive all the way around Heinz Field.
- 5. At the intersection of Reedsdale and Allegheny, make a right onto Reedsdale.
- 6. Look for Heinz Field Staff, they will assist you with parking.

# **Directions from I-279: (In pink on Map)**

- 1.) Head South on I-279 S
- 2.) Take exit 1B toward North Shore
- 3.) Merge on Reedsdale Street
- 4.) Turn left onto Tony Dorsett Drive
- 5.) Continue straight until North Shore Drive and make a right onto North Shore Drive.
- 6.) Follow North Shore Drive all the way around Heinz Field.
- 7.) At the intersection of Reedsdale and Allegheny, make a right onto Reedsdale.
- 8.) Look for Heinz Field Staff, they will assist you with parking.